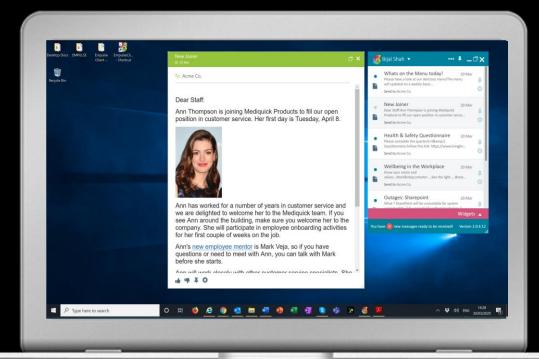

Built from the ground-up for a touch-first experience, empulse mobile neatly compliements our desktop, web and tablet solutions, giving your employees the flexibility to receive and interact with your communications as they would like to.

- Mobile, tablet, web and desktop. empulse
  has you covered for however your team is
  working today.
- Mobile experience specifically designed for the touch-first experience
- Receive notifications in-app, via push notifications or directly via SMS
- Manage your subscriptions, user profile and preferences
- Interact with the messages you receive and send feedback to the business in near realtime

## On tablets, mobile & desktop

Providing a single, pervasive communications channel