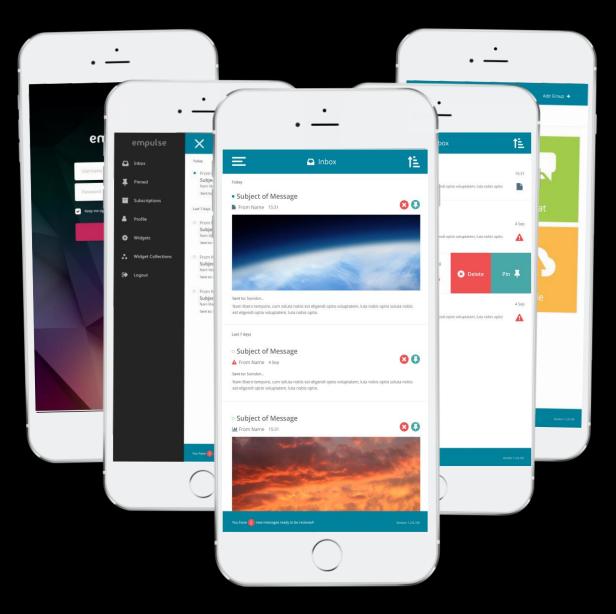

Built from the ground-up for a touch-first experience, empulse mobile neatly compliements our desktop, web and tablet solutions, giving your employees the flexibility to receive and interact with your communications as they would like to.

- Mobile, tablet, web and desktop. empulse
  has you covered for however your team is
  working today.
- Mobile experience specifically designed for the touch-first experience
- Receive notifications in-app, via push notifications or directly via SMS
- Manage your subscriptions, user profile and preferences
- Interact with the messages you receive and send feedback to the business in near realtime

## **Rich notifications**

Text, hyperlinks, time-based and action-oriented notifications in one central place