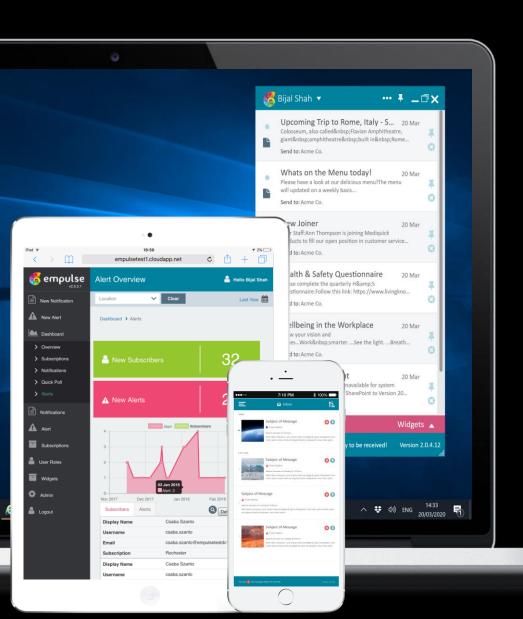

## On tablets, mobile & desktop

Providing a single, pervasive communications channel

## **Rich notifications**

Text, hyperlinks, time-based and action-oriented notifications in one central place

## **Rich analytics**

Deep data and analytics